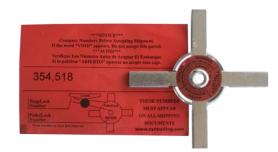

## **PalletLock**

Securing pallets, tote boxes and other containers of high value goods on domestic long-distance and international transit.

#### Features:

- Designed to be applied to the generic plastic band on a pallet.
- User friendly; no special tools are required to use the kit, apart from the standard tensioner and crimper.
- Random numbering for every component of the kit; cross locking mechanism; plastic security seal and security label

#### Benefits:

- · Enhanced security level
- Cargo remains more secure than with any other sealing technique for a pallet
- Attempt to tamper with the PalletLock would be visually easy to recognise

#### Components:

- Cross shape Locking Mechanism with its own Self Void Label.
- Plastic security seal that has a metal non reversing plate insert.
- Self Void security label which provides a space to record the numbers of both the Locking Mechanism and Plastic Seal.