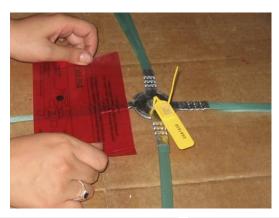

## **PalletLock**

Securing pallets, tote boxes and other containers of high value goods on domestic long-distance and international transit.

#### Features:

- Designed to be applied to the generic plastic band on a pallet.
- User friendly; no special tools are required to use the kit, apart from the standard tensioner and crimper.
- Random numbering for every component of the kit; cross locking mechanism; plastic security seal and security label

#### Benefits:

- · Enhanced security level
- Cargo remains more secure than with any other sealing technique for a pallet
- Attempt to tamper with the PalletLock would be visually easy to recognise

#### Components:

- Cross shape Locking Mechanism with its own Self Void Label.
- Plastic security seal that has a metal non reversing plate insert.
- Self Void security label which provides a space to record the numbers of both the Locking Mechanism and Plastic Seal.