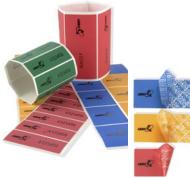

# **Tamper Tapes and Labels**

Tamper evident adhesive tapes and labels, reveal clearly visible security message if removed

#### KertasLock™

- Clearly visible security message upon peeling of label
- Three types available for different applications:

Non-transfer - leaves no residue on applied surface

Partial transfer - leaves easily removable void message residue on the applied surface Total transfer - leaves the security message adhesive film on the applied surface

- Comes in two standard sizes and can be customised
- The matt polyester surface allows for writing by normal ballpoint pens.