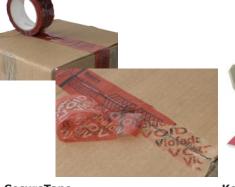

# **Tamper Tapes and Labels**

Tamper evident adhesive tapes and labels, reveal clearly visible security message if removed

### SecureTape

- Tamper evident continual tape for pallets and cartons
- Total transfer leaves the security message adhesive film on the applied surface
- Clearly visible security message upon peeling of label
- A sequential serial number
- Tear off sections every 150mm
- Size: 66m L x 45mm W
- Pack Qty: 1

#### KertasLock™

- Clearly visible security message upon peeling of label
- Three types available for different applications:

Non-transfer - leaves no residue on applied surface

Partial transfer - leaves easily removable void message residue on the applied surface Total transfer - leaves the security message adhesive film on the applied surface